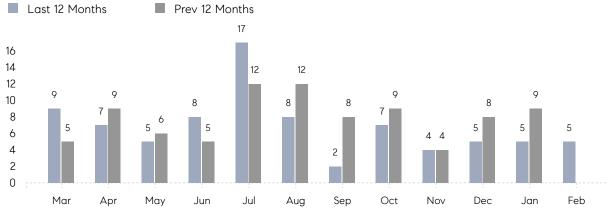

COMPASS

February 2023

Roslyn Heights Market Insights

## Roslyn Heights

NASSAU, FEBRUARY 2023

## **Property Statistics**

|               |               | Feb 2023    | Feb 2022 | % Change |  |
|---------------|---------------|-------------|----------|----------|--|
| Single-Family | # OF SALES    | 5           | 0        | 0.0%     |  |
|               | SALES VOLUME  | \$9,415,000 | \$0      | -        |  |
|               | AVERAGE PRICE | \$1,883,000 | \$0      | -        |  |
|               | AVERAGE DOM   | 75          | 0        | -        |  |

## Monthly Sales



## Monthly Total Sales Volume



COMPASS

 $\sim$   $\sim$   $\sim$   $\sim$   $\sim$ / / / / / / / //// | | | | | / ------

Compass makes no representations or warranties, express or implied, with respect to future market conditions or prices of residential product at the time the subject property or any competitive property is complete and ready for occupancy or with respect to any report, study, finding, recommendation or other information provided by Compass herein. Moreover, no warranty, express or implied, is made or should be assumed regarding the accuracy, adequacy, completeness, legality, reliability, merchantability or fitness for a particular purpose of any information, in part or whole, contained herein. All material is presented with the understanding that Compass shall not